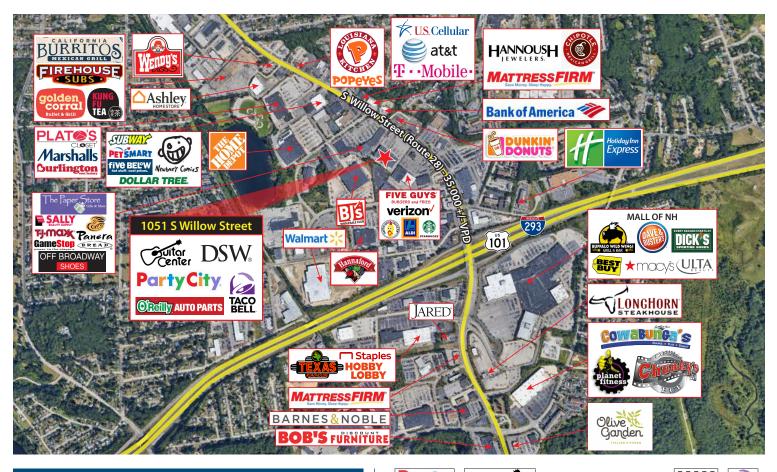

### SUMMIT | REALTY PARTNERS

Manchester Run Shopping Center is a centrally located shopping center in the heart of New Hampshire's largest city and is supported by one of the strongest regional trade areas in the state. The shopping center offers superior visibility, access, and parking when compared to other similar properties in the market. Manchester Run Shopping Center benefits from strong traffic counts over 35,000 VPD, signalized access, and close proximity to the Mall of New Hampshire. The Shopping Center features national tenants including Party City, DSW, Guitar Center, O'Reilly Auto Parts, and Taco Bell. Chase Bank also has a presence at the shopping center with a drive-up ATM. Nearby retailers include BJ's Wholesale, Home Depot, Hobby Lobby, Hannaford, TJ Maxx, Off Broadway Shoes, Best Buy, Dick's Sporting Goods, Macy's, Aldi, Petco, Burlington Coat, PetSmart and more.