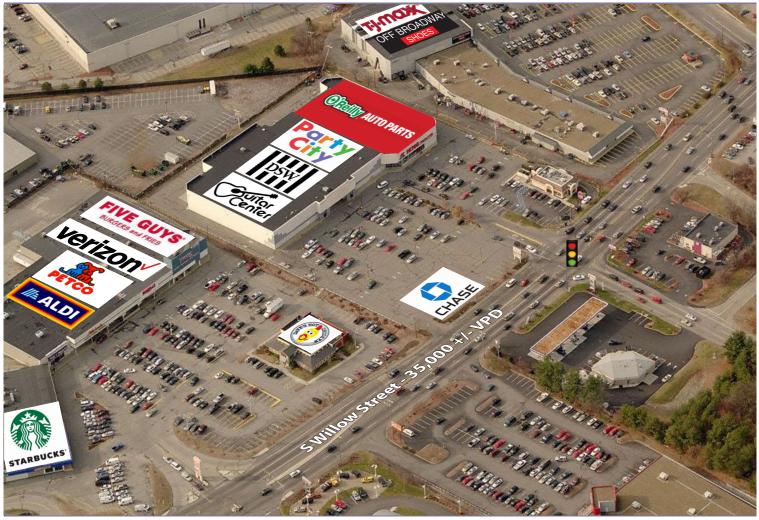

#### **Property Information**

| Address:   | 1051 S Willow Street<br>Manchester, NH | Utilities:         | Municipal Water /<br>Sewer, Natural Gas |
|------------|----------------------------------------|--------------------|-----------------------------------------|
| GLA:       | 63,028 +/- SF                          | Parking            | 273 Spaces                              |
| Land Area: | 4.66 +/- acres                         | Spaces:<br>Parking | 4.16 por 1.000 SE                       |
| Available: | 100% Leased                            | Ratio:             | 4.16 per 1,000 SF                       |
|            |                                        | Traffic<br>Counts: | 35,000 +/- VPD                          |

### SUMMIT | REALTY PARTNERS

Manchester Run Shopping Center is a centrally located shopping center in the heart of New Hampshire's largest city and is supported by one of the strongest regional trade areas in the state. The shopping center offers superior visibility, access, and parking when compared to other similar properties in the market. Manchester Run Shopping Center benefits from strong traffic counts over 35,000 VPD, signalized access, and close proximity to the Mall of New Hampshire. The Shopping Center features national tenants including Party City, DSW, Guitar Center, O'Reilly Auto Parts, and Taco Bell. Chase Bank also has a presence at the shopping center with a drive-up ATM. Nearby retailers include BJ's Wholesale, Home Depot, Hobby Lobby, Hannaford, TJ Maxx, Off Broadway Shoes, Best Buy, Dick's Sporting Goods, Macy's, Aldi, Petco, Burlington Coat, PetSmart and more.